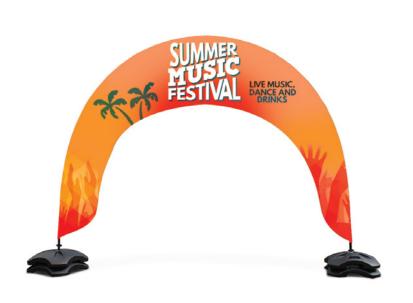

# PRINTED FLAGS

5 STARS ON

Google ★ Trustpilot

ORDER NOW brandedfestivals.com



# GAN BERSELEN GA





### **ARCH FLAG**

**Single Sided print** 

3.0m x 4.0m

### **EDGE FLAG**

Single and double sided print

Small: 2.08m x 0.75m

Medium: 2.9m x 0.75m

Large: 4.0m x 0.75m

Extra Large: 5.0m x 0.75m

# **FEATHER FLAG**

Single and double sided print

Small: 2.04m x 0.55m

Medium: 3.08m x 0.78m

Large: 3.51m x 0.88m

Extra Large: 4.65m x 0.88m

### **QUILL FLAG**

Single and double sided print

Small: 1.9m x 0.76m Medium: 2.54m x 0.76m Large: 3.23m x 1.14m Extra Large: 4.06m x 1.29m





## Water bases available

Suitable for all flat surfaces.
Small and large sizes with
stackable option.