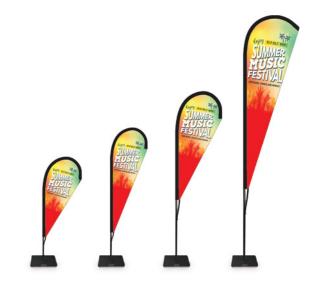

### **QUILL FLAG**

Single and double sided print

Small: 1.9m x 0.76m Medium: 2.54m x 0.76m Large: 3.23m x 1.14m Extra Large: 4.06m x 1.29m