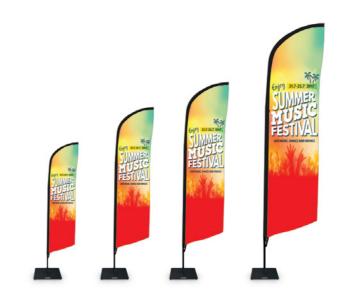

### **EDGE FLAG**

Single and double sided print

Small: 2.08m x 0.75m

Medium: 2.9m x 0.75m

Large: 4.0m x 0.75m

Extra Large: 5.0m x 0.75m

# **FEATHER FLAG**

Single and double sided print

Small: 2.04m x 0.55m

Medium: 3.08m x 0.78m

Large: 3.51m x 0.88m

Extra Large: 4.65m x 0.88m